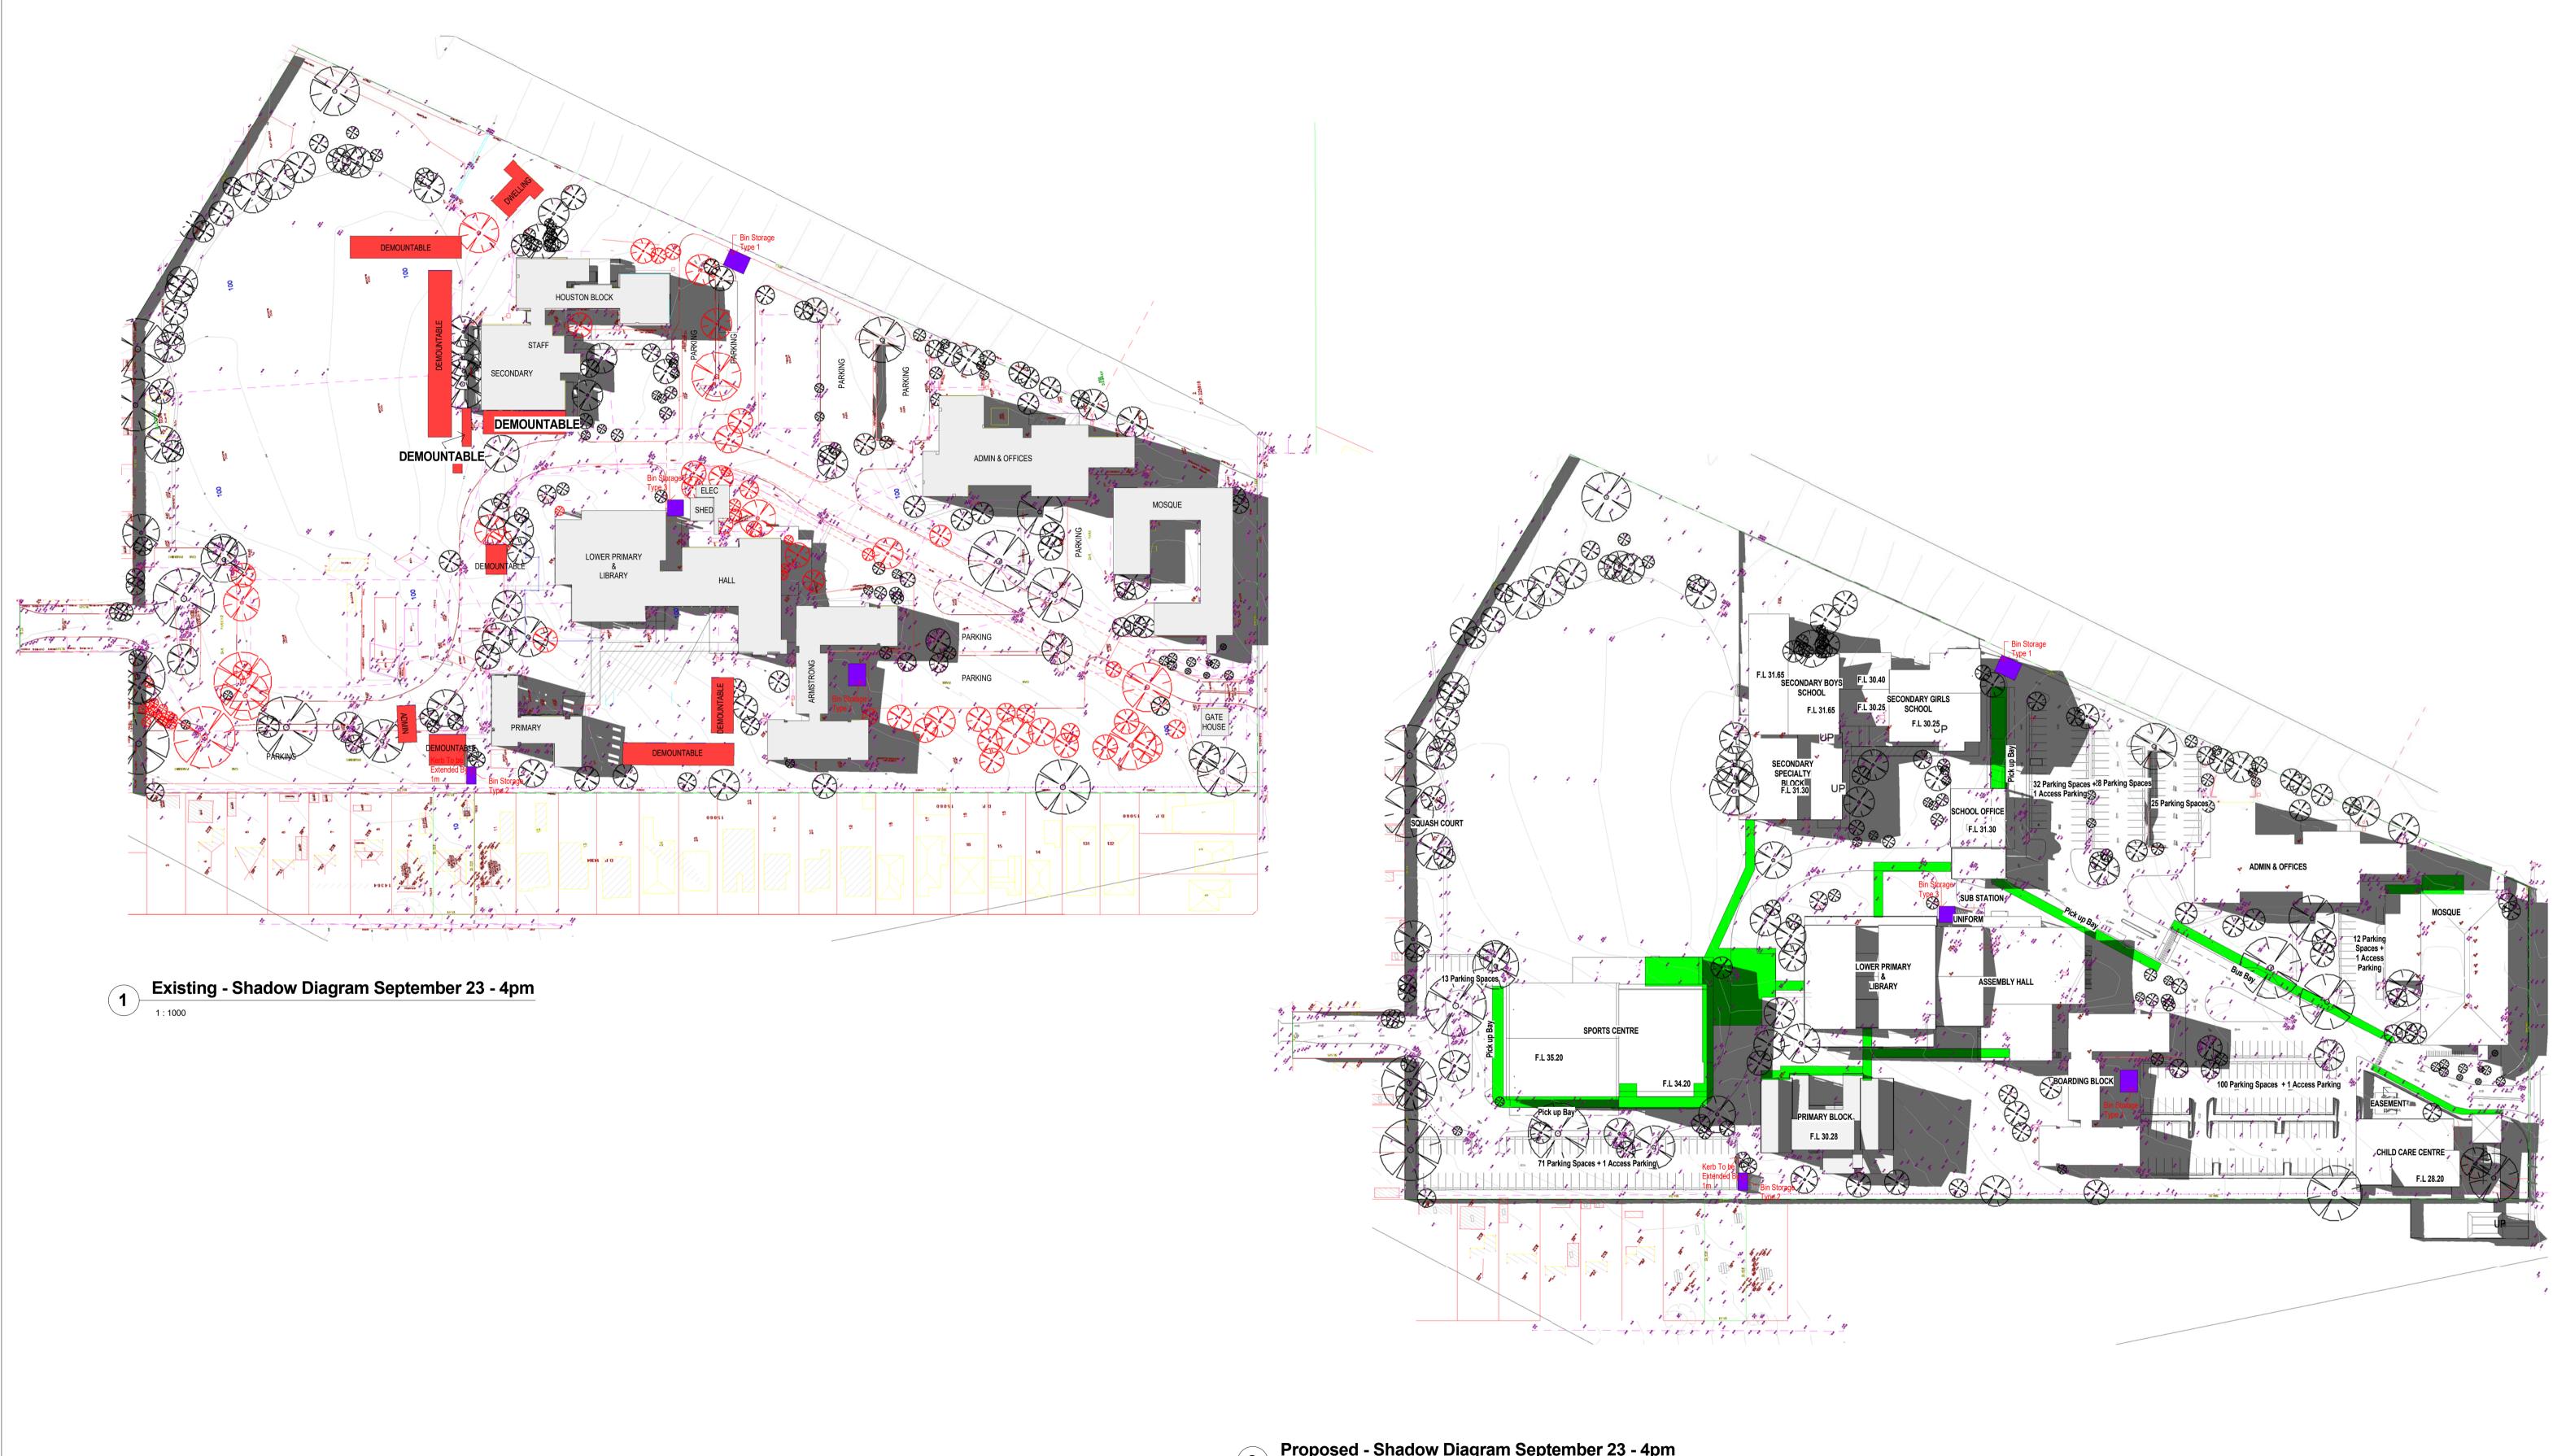

## Proposed - Shadow Diagram September 23 - 4pm

Hamec Client: <u>Notes</u> <u>Legend</u> North Feb / 2015 Revision Schedule Project type: Job no. Salamah College Comments Drawn By: K.Kabbout Measurements to be confirmed on site, Educational Establishment Issued for DA
Council Amendments
Council Amendments
As per council comments
As per council comments
As per council comments Site address: no measurements to be scaled of Checked By: H.Dennawi 40 Hector St, Chester Hill drawings. Any discrepancies are evident please contact HAMEC. Scale 14 - 133 Sheet no: DA - 16 Building Australia Together. Drawing Title: Suite 5, Lvl 1 402 Chapel Rd, Bankstown, NSW 2200 1:1000 Lot no: 100 September Equinox www.hamec.com.au Ph: 02 8764 1008 Email: info@hamec.com.au ABN: 83 151 568 580 866504 DP no: 100 m